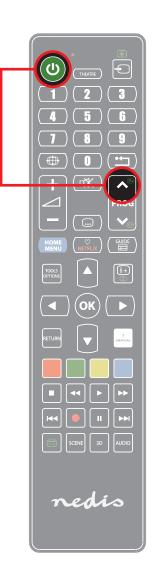

#### **For Panasonic**

Press and hold the [Power] and [Up] key of 5:1 around 5 seconds until LED flash thrice and then release.

QIG-Nedis\_RTTE-RED\_A4\_liggend\_China.indd 1