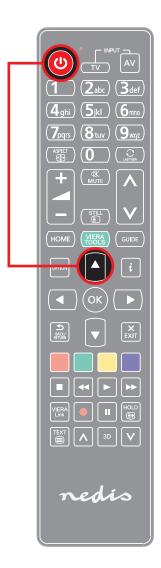

#### **For Panasonic**

Press and hold the [Power] and [Up] key of 5:1 around 5 seconds until LED flash thrice and then release.

QIG-Nedis\_RTTE-RED\_A4\_liggend\_China.indd 1