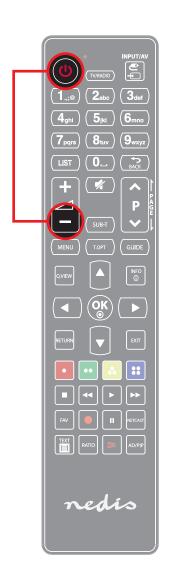

#### **For LG**

Press and hold the [Power] and [Vol-] key of 5: 1 around 5 seconds until LED flash thrice and then release.