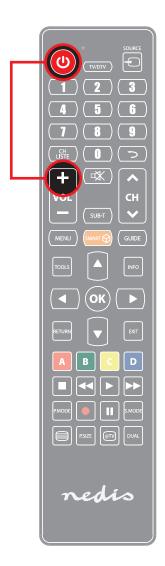

### **For Samsung**

Press and hold the [Power] and [Vol+] key of 5: 1 around 5 seconds until LED flash thrice and then release.