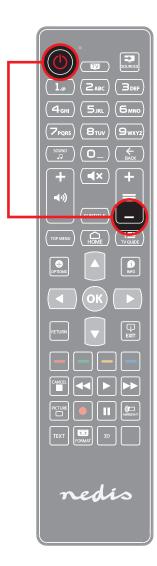

## **For Philips**

Press and hold the [Power] and [P-] key of 5:1 around 5 seconds until LED flash thrice and then release.