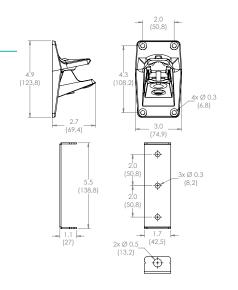

inches (mm)

|               | UPC          | Dimensions WxDxH inches (mm)    | <b>Wt</b> lbs (kg) | Qty |
|---------------|--------------|---------------------------------|--------------------|-----|
| Packaging     | 698833040432 | 15 x 7.1 4.3 (380x180x110)      | 3.1 (1,4)          |     |
| Master Carton | 698833040439 | 15.4 x 14.6 x 9.1 (390x370x230) | 12.8 (5,8)         | 4   |

| Box Contents    | QΙ |
|-----------------|----|
| Clamp assembly  | 1  |
| Wall ball shaft | 1  |
| Mounting plate  | 1  |

| Box Contents          | Qty |
|-----------------------|-----|
| Polymer ball          |     |
| Complete hardware kit |     |
| Instruction manual    | 1   |