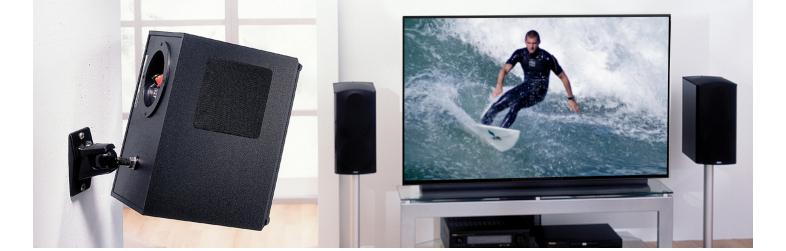

## 25.0 W

Enhance your audio system with OmniMount's Stainless Steel Series 25.0 speaker mount. A top-of-the-line solution, the 25.0 mounts to the wall and can be positioned to direct sound exactly where you want it.

## **PRODUCT SPECIFICATIONS\***

Fits most: Bookshelf speakers Supports up to: 25 lbs (11,3 kg) Thread size: 3/8" - 16

Tilt: +/- 30 Pan: 180°

Base Rotation: 360° Color: Black

## **PRODUCT BENEFITS\***

- Polymer-injected ball controls resonance frequencies for better sound
- Stainless steel hardware for strength and durability
- Suitable for all weather use
- Ball and clamp design for greater mounting flexibility
- Includes clamp and jaw
- Includes complete hardware kit \*Subject to change