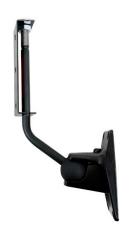

## 25.0 W

Enhance your audio system with OmniMount's Stainless Steel Series 25.0 speaker mount. A top-of-the-line solution, the 25.0 mounts to the wall and can be positioned to direct sound exactly where you want it.

## **PRODUCT SPECIFICATIONS\***

Fits most: Bookshelf speakers Supports up to: 25 lbs (11,3 kg) Thread size: 3/8" - 16

Tilt: +/- 30 Pan: 180°

Base Rotation: 360° Color: Black

## **PRODUCT BENEFITS\***

- Polymer-injected ball controls resonance frequencies for better sound
- Stainless steel hardware for strength and durability
- Suitable for all weather use
- Ball and clamp design for greater mounting flexibility
- Includes clamp and jaw
- Includes complete hardware kit \*Subject to change