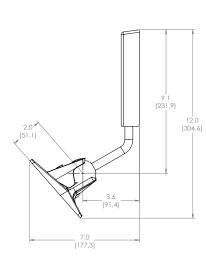

## **PRODUCT SPECIFICATIONS\***

Fits most: Bookshelf speakers Supports up to: 25 lbs (11,3 kg) Thread size: 3/8" - 16

Tilt: +/- 30 Pan: 180°

Base Rotation: 360° Color: Black

inches (mm)

|               | UPC          | Dimensions WxDxH inches (mm)    | <b>Wt</b> lbs (kg) | Qty |
|---------------|--------------|---------------------------------|--------------------|-----|
| Packaging     | 698833040432 | 15 x 7.1 4.3 (380x180x110)      | 3.1 (1,4)          |     |
| Master Carton | 698833040439 | 15.4 x 14.6 x 9.1 (390x370x230) | 12.8 (5,8)         | 4   |