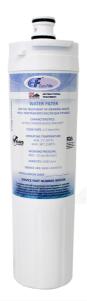

# **SECTION1: GENERAL SPECIFICATION**

Model No. WF033K

Product Name Water filter cartridge for refrigerator

Media Material Carbon Block and KDF®

Cartridge Dimension Ø 52 x 220 mm

### **SECTION 4: CARTRIDGE ILLUSTRATE**